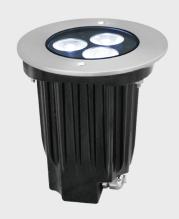

INGROUND 103R-W is designed for in-ground or in-wall installations, with customized optics in order to create the optimum in optical performance delivering both excellent color mixing and high output. It is engineered with internal driver and individual fixture addressing to achieve the dynamic lighting control. Its IP67 rating makes it the perfect outdoor and indoor architectural wash application.

**SOURCE** Light source: 3x3 watt Warm white

LED life expectancy: 50,000 Hrs Peak Intensity: 2916 cd (16°)

**OPTICAL** Optics: 16°

**SYSTEM** Light output: 200Lux @2m @16° (frosted glass)

900Lux @2m @16° (All through the glass)