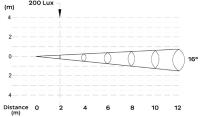

## Luminous Diagram (frosted glass)

**SOURCE** Light source: 3x3 watt Warm white

LED life expectancy: 50,000 Hrs Peak Intensity: 2916 cd (16°)

**OPTICAL** Optics: 16°

**SYSTEM** Light output: 200Lux @2m @16° (frosted glass)

900Lux @2m @16° (All through the glass)