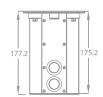

**CONNECTIONS** Main connections: 3m cable (input only)

Data connection: 3m cable (input + output)

PHYSICAL Dimensions 153x175.2mm (round)

Net Weight: 2kg Color: Black

Housing: Die-cast aluminum Over 3000KG static load-bearing

## **Dimensions**