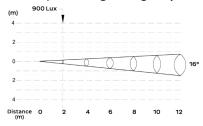

## Luminous Diagram (all through the glass)

**SOURCE** Light source: 3x3 watt Warm white

LED life expectancy: 50,000 Hrs Peak Intensity: 2916 cd (16°)

**OPTICAL** Optics: 16°

**SYSTEM** Light output: 200Lux @2m @16° (frosted glass)

900Lux @2m @16° (All through the glass)