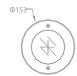

**CONNECTIONS** Main connections: 3m cable (input only)

Data connection: 3m cable (input + output)

PHYSICAL Dimensions 153x175.2mm (round)

Net Weight: 2kg Color: Black

Housing: Die-cast aluminum Over 3000KG static load-bearing

## **Dimensions**